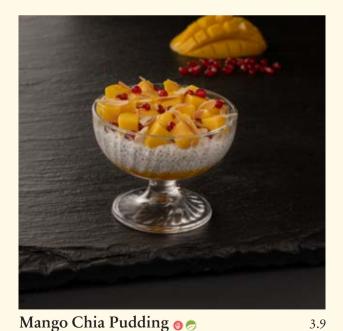

## Puddings & Acai

Acai Peanut Butter 3.9

Served with peanut butter and banana.

Add on:

Granola 0.5

Dried Nuts 0.5

Chia seeds & coconut milk base topped with red fruits coulis & fresh red fruits.

Chia seeds & coconut milk base topped with mango coulis & fresh mangoes, pomegranate & almond flakes.