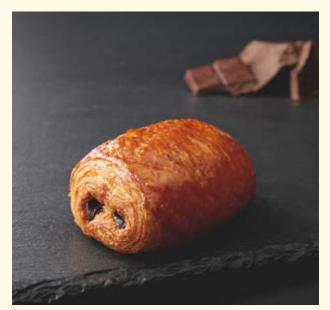

## Viennoiseries

**Escargot aux Raisins** 1.6

Gourmandise 1.7

Apple Grillé 1.5

Plain Croissant 1.4 **Almond Croissant** 1.8 **Cheese Croissant** 1.6 Zaatar Croissant 1.6 Pistachio Croissant 1.8 Pain au Chocolat Almond 1.8 Pain au Chocolat Pistachio 1.8

Pain au Chocolat 1.5