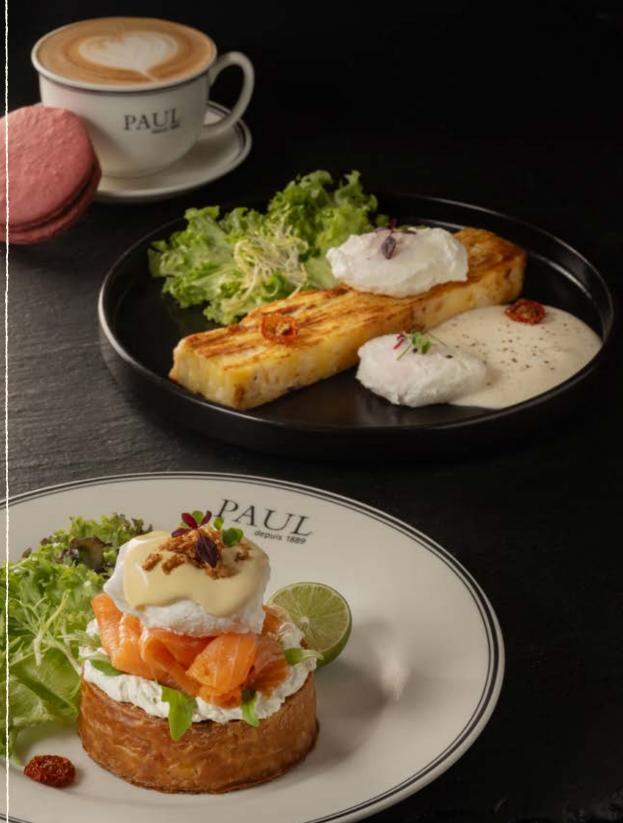

## Eggs & Omelettes

Poached Eggs and Caramelized Dauphinois Potatoes New @ @ @

Poached eggs, caramelized potato gratin dauphinois, rosemary and thyme infused parmesan sauce.

5.9

Labneh Harissa and Fermented Olives 5.4 New ⊗ ⊚ ⊜ ⊗

Poached eggs, creamy labneh infused with hydrated olive dukkha & hazelnut za'atar, bathed in a spiced beurre noisette, served with fougasse bread on the side.

**Eggs Benedict** 

Two poached eggs on grilled brioche bun, topped with hollandaise sauce, served with a side salad & hashbrown potato.

### Avocado Poached Eggs @ @ @

Two poached eggs with avocado, toasted brioche bread with cream cheese and dill, baby spinach, topped with hollandaise sauce, served with a side salad and hash brown potato.

Croissalmon Avocado 🙆 🚳 🔞

Fresh croissant delicately filled with mixed greens, scrambled eggs, smoked salmon, fresh avocado, served with a side salad.