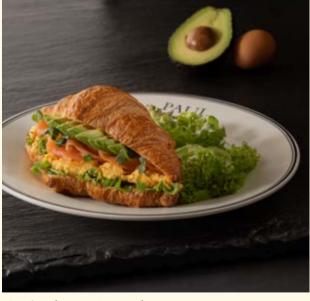

Croissalmon Avocado 🙆 🚳 🔞

Fresh croissant delicately filled with mixed greens, scrambled eggs, smoked salmon, fresh avocado, served with a side salad.