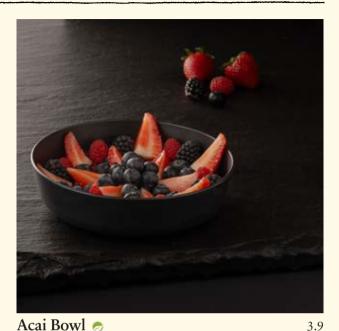

## Puddings & Acai

Acai Peanut Butter 3.9

Served with peanut butter and banana.

Add on:

Granola 0.5

Dried Nuts 0.5

Chia seeds & coconut milk base topped with red fruits coulis & fresh red fruits.

Chia seeds & coconut milk base topped with mango coulis & fresh mangoes, pomegranate & almond flakes.