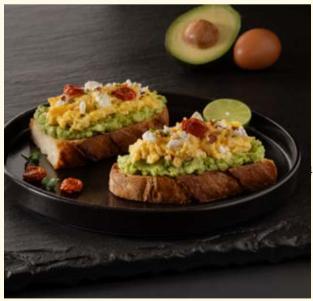

### Avocado Poached Eggs @ @ @

Two poached eggs with avocado, toasted brioche bread with cream cheese and dill, baby spinach, topped with hollandaise sauce, served with a side salad and hash brown potato.