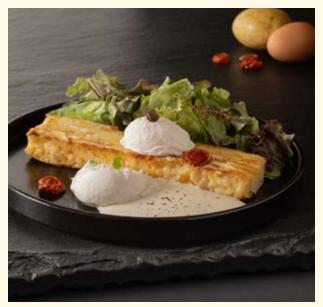

## Eggs & Omelettes

Poached Eggs and Caramelized Dauphinois Potatoes New @ @ @

Poached eggs, caramelized potato gratin dauphinois, rosemary and thyme infused parmesan sauce.

5.9

Labneh Harissa and Fermented Olives 5.4 New ⊗ ⊚ ⊜ ⊗