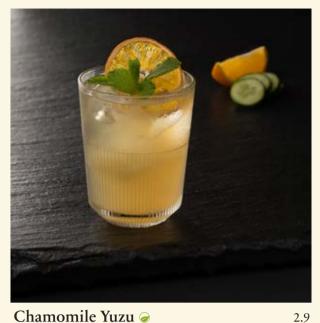

# Chamomile Yuzu A refreshing fusion of cold brew chamomile tea with a Japanese twist.