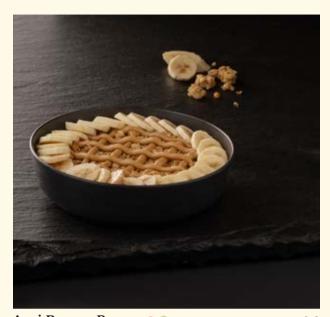

## Puddings & Acai

Acai Peanut Butter 3.9

Served with peanut butter and banana.

Add on:

Granola 0.5

Dried Nuts 0.5

Chia seeds & coconut milk base topped with red fruits coulis & fresh red fruits.

Chia seeds & coconut milk base topped with mango coulis & fresh mangoes, pomegranate & almond flakes.