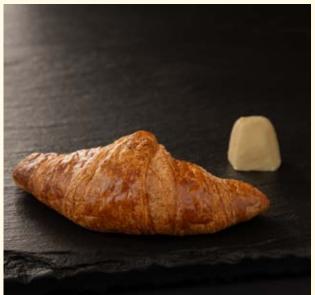

## Viennoiseries

**Escargot aux Raisins** 1.6

Gourmandise 1.7

Apple Grillé 1.5

Plain Croissant 1.4 **Almond Croissant** 1.8 **Cheese Croissant** 1.6 Zaatar Croissant 1.6 Pistachio Croissant 1.8 Pain au Chocolat Almond 1.8 Pain au Chocolat Pistachio 1.8