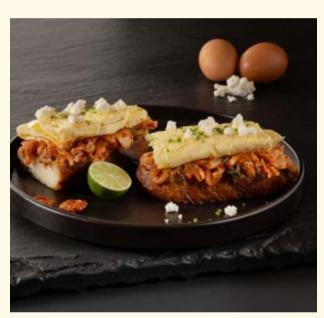

Add egg: the Croque-Madame version, topped with your choice of poached or fried egg. 8

Kimchi Omelette Tartine New @ @ @

Fluffy omelette, tangy spicy kimchi, creamy goat cheese, served on our crispy toasted bread.