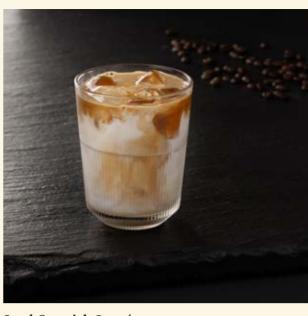

| Iced Caramel Cinnamon @ @                   | 2.7 |
|---------------------------------------------|-----|
| Latté over ice with a touch of cinnamon and |     |
| indulgent caramel.                          |     |