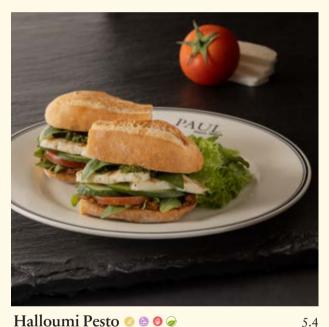

### Sandwiches & Toasts

Beef Ham and Cheese Baguette

Classic beef ham and gruyere cheese, on salted peppered butter, served with a side salad.

Halloumi Pesto @ 6 @ @

Grilled halloumi, polka bread, pesto, sundried tomato, fresh tomatoes, cucumber, basil, rocca, served with a side salad.