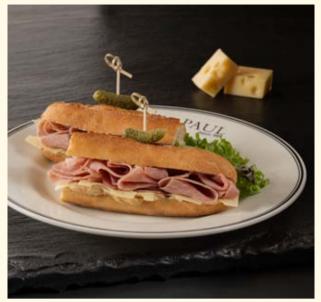

### Sandwiches & Toasts

Beef Ham and Cheese Baguette

Classic beef ham and gruyere cheese, on salted peppered butter, served with a side salad.

Halloumi Pesto @ 6 @ @

Grilled halloumi, polka bread, pesto, sundried tomato, fresh tomatoes, cucumber, basil, rocca, served with a side salad.