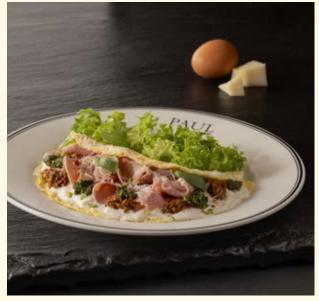

Add on:

Veal bacon ❷ ❷ ⓑ 5.6 Smoked turkey ❷ ❷ ⓒ 5.9 Smoked salmon ❷ ❷ ⓒ ⓒ 6.4

Stracciatella Omelette and Pistachio Pesto 5.9 New © ©

Creamy stracciatella omelette, with veal ham, pistachio pesto, sundried tomatoes, basil and parmigiano-reggiano.