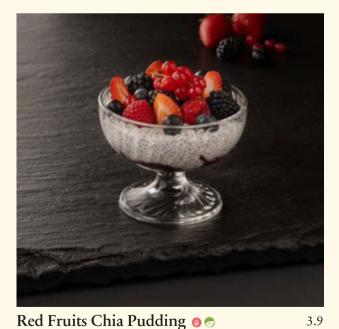

## Puddings & Acai

Acai Peanut Butter 3.9

Served with peanut butter and banana.

Add on:

Granola 0.5

Dried Nuts 0.5

Chia seeds & coconut milk base topped with red fruits coulis & fresh red fruits.

Chia seeds & coconut milk base topped with mango coulis & fresh mangoes, pomegranate & almond flakes.