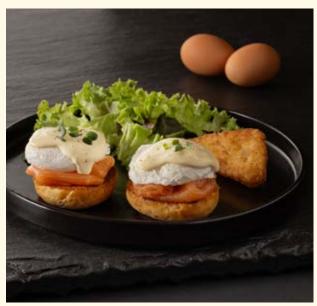

## Eggs & Omelettes

Poached Eggs and Caramelized Dauphinois Potatoes New @ @ @

Poached eggs, caramelized potato gratin dauphinois, rosemary and thyme infused parmesan sauce.

5.9

Labneh Harissa and Fermented Olives 5.4 New ⊗ ⊚ ⊜ ⊗

Poached eggs, creamy labneh infused with hydrated olive dukkha & hazelnut za'atar, bathed in a spiced beurre noisette, served with fougasse bread on the side.

**Eggs Benedict** 

Two poached eggs on grilled brioche bun, topped with hollandaise sauce, served with a side salad & hashbrown potato.