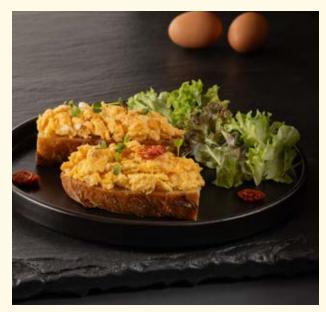

Add egg: the Croque-Madame version, topped with your choice of poached or fried egg. 8

Kimchi Omelette Tartine New @ @ @

Fluffy omelette, tangy spicy kimchi, creamy goat cheese, served on our crispy toasted bread.

5.9

5.9

6.4

Feta Avocado Tartine 🙆 🚳 🙆

5.9

5.4

Avocado, scrambled eggs, topped with crumbled feta cheese, served on our crispy toast.