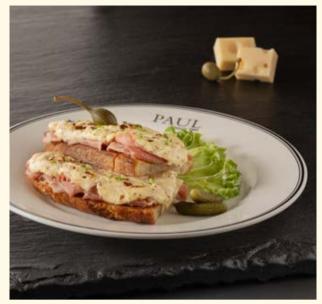

#### Smoked Turkey 🙆 🚳

Smoked turkey with mayo mustard spread, pickles, fresh tomatoes and lettuce in polka bread, served with a side salad.

Croque-Monsieur New @ @ @

5.9

Classic French open-faced sandwich with beef ham, gruyere cheese, on crispy bread, served with