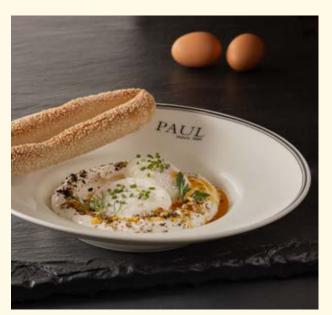

## Eggs & Omelettes

Poached Eggs and Caramelized Dauphinois Potatoes New @ @ @

Poached eggs, caramelized potato gratin dauphinois, rosemary and thyme infused parmesan sauce.

5.9

Labneh Harissa and Fermented Olives 5.4 New ⊗ ⊚ ⊜ ⊗

Poached eggs, creamy labneh infused with hydrated olive dukkha & hazelnut za'atar, bathed in a spiced beurre noisette, served with fougasse bread on the side.

**Eggs Benedict** 

Two poached eggs on grilled brioche bun, topped with hollandaise sauce, served with a side salad & hashbrown potato.